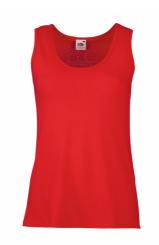

## **VALUEWEIGHT VEST LADY-FIT**

Ladies - 61-376-0

## **MENS LADIES**

- 100% cotton\* \*Heather Grey 97% cotton, 3% polyester
- White 160gm/m<sup>2</sup> Colour - 165gm/m<sup>2</sup>

- Self-fabric binding to neck and armholes
- Shaped side seams for a feminine fit
- Fine knit gauge for enhanced printability